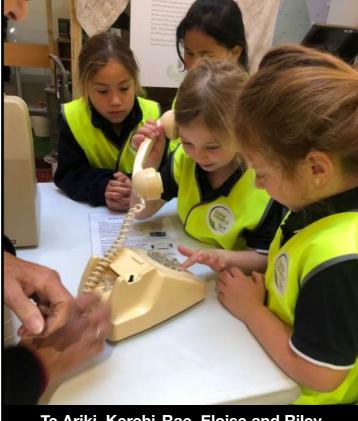

# Newsletter

23 September 2024

Number 30/24

Kia Ora Koutou Greetings Hiranga Resilience

Te Ariki, Kerehi-Rae, Eloise and Riley checking out an "old fashioned phone" at the Museum.