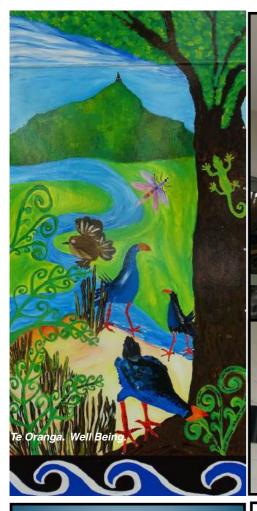

## MATARIKI MURAL

Our 2022 Year 7 and 8 students created this artwork representing what Matariki meant to them. Their combined art is featured as a mural at the entrance of our school. The young artists will be recognised on a plaque at a later date.