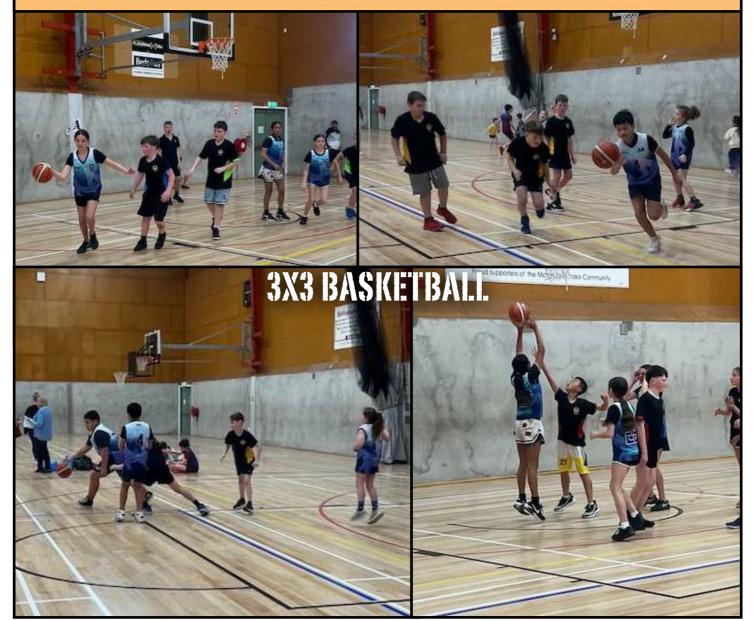

# 3x3 Basketball - Week 8

# Games this Wednesday 18th September. 3x3 Basketball. Each team will play 3 8 minute games.

Year 3 & 4

Game Times: MS Suns 3:30pm - Court 2B

3:50pm - Court 2B 4:10pm - Court 2B