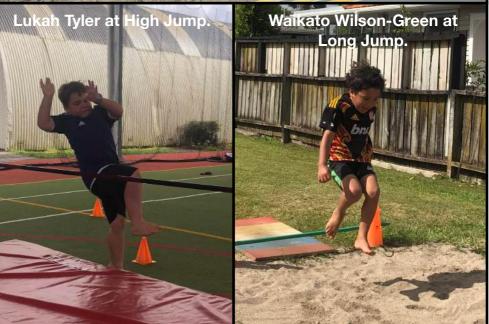

# **JUNIOR ATHLETICS**

OUR CHILDREN HAD A GREAT DAY LAST THURSDAY! MANY THANKS TO ALL OUR PARENTS/ WHAANAU WHO CAME TO WATCH AND SUPPORT.