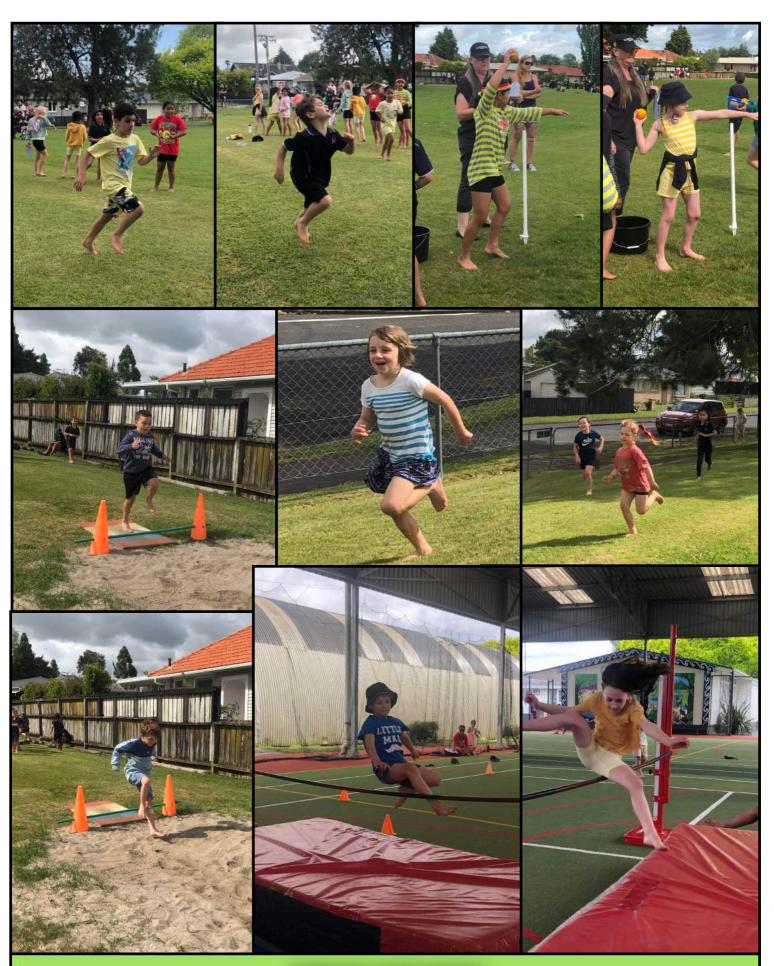

# **JUNIOR ATHLETICS**

OUR CHILDREN HAD A GREAT DAY LAST THURSDAY! MANY THANKS TO ALL OUR PARENTS/ WHAANAU WHO CAME TO WATCH AND SUPPORT.